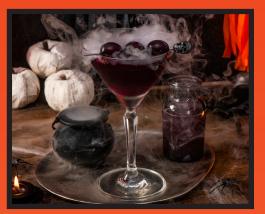

### WITCH'S BREW

Stir up some Halloween magic with this Witch's Brew, a spooky mix of Dr. Oetker Grape Drink Crystals, Lime Bar Mix, and chilled black tea, topped with soda water for a wickedly good sip!