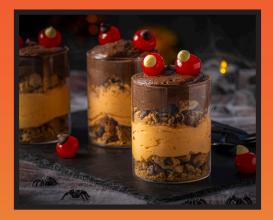

## DREAMSICLE MONSTER COOKIE CUPS

Unleash the monster in these Dreamsicle Cookie Cups, with layers of Dr. Oetker's Tangerine Mousse, Chocolate Mousse, and cookie crumbs, topped with spooky cherry 'eyes' for a hauntingly delicious dessert!