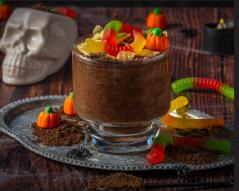

# SWEET AND SALTY DIRT AND WORM CUPS

Dig into these spooky Sweet and Salty Dirt and Worm Cups, featuring Dr. Oetker's Chocolate Instant Pudding Mix, crushed chocolate cookie crumbs, and a fun garnish of gummy worms and candy pumpkins for a frightfully fun treat!