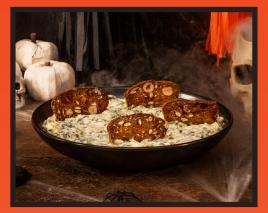

# SPINACH ALFREDO GRAVEYARD DIP AND CRACKERS

Delight in this ghoulishly good Spinach Alfredo Dip, featuring Dr. Oetker's Alfredo Sauce Mix, roasted garlic, and marinated artichokes, baked to perfection and paired with crunchy crackers for a spooky Halloween appetizer.