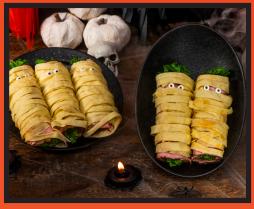

**MUMMIFIED YORKSHIRE WRAPS** 

Sink your teeth into these Mummified Yorkshire Wraps, made with Dr. Oetker's Yorkshire Pudding Mix, roast beef, kale, and peas, and served with a tangy cheesy mustard sauce that will bring your Halloween feast to life!