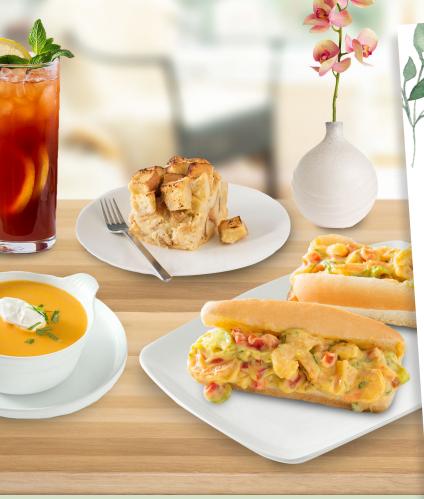

## ARNOLD PALMER

Start off your Summer Lunch with a refreshing Arnold Palmer, made with Dr. Oetker Professional Lemonade and Iced Tea Drink Crystals.

## CURRIED SWEET POTATO SOUP

Accented with curry powder and made with **Dr. Oetker Professional Low Sodium Chicken Base**, this easy-to-prepare, make ahead soup lets the taste of the sweet potatoes really shine.

## SHRIMP SALAD SANDWICH

**Dr. Oetker Professional Hollandaise Sauce** makes this fresh shrimp salad sandwich rich and delicious. Serve in a classic New England-style roll.

## CRÈME BRÛLEE BREAD PUDDING

A decadent combination of two classic desserts, this bread pudding made with **Dr. Oetker Professional Crème Brulee Mix** is the perfect end to your Summer Lunch Menu.

| ode GTIN     | N Product [                                               | Description I                                                                                                          | Pack Size                                                                                                                                                                     |
|--------------|-----------------------------------------------------------|------------------------------------------------------------------------------------------------------------------------|-------------------------------------------------------------------------------------------------------------------------------------------------------------------------------|
| 53 100583362 | 82499 Hollandais                                          | se Sauce Mix                                                                                                           | 4 x 400 g                                                                                                                                                                     |
| 14 100583362 | 90142 Low Sodiu                                           | m Chicken Base 1                                                                                                       | x 4.54 kg                                                                                                                                                                     |
| 16 100583363 | 40168 Lemonade                                            | Drink Crystals                                                                                                         | 12 x 425 g                                                                                                                                                                    |
| 100583363    | 40106 Iced Tea D                                          | rink Crystals                                                                                                          | 12 x 425 g                                                                                                                                                                    |
| 24 100583368 | 31246 Crème Bri                                           | ûlée Mix                                                                                                               | 2 x 1 kg                                                                                                                                                                      |
|              | 100583362<br>14 100583362<br>16 100583363<br>10 100583363 | 10058336282499 Hollandais<br>14 10058336290142 Low Sodiu<br>16 10058336340168 Lemonade<br>10 10058336340106 Iced Tea D | 10058336282499 Hollandaise Sauce Mix<br>14 10058336290142 Low Sodium Chicken Base 1<br>16 10058336340168 Lemonade Drink Crystals<br>10 10058336340106 Iced Tea Drink Crystals |