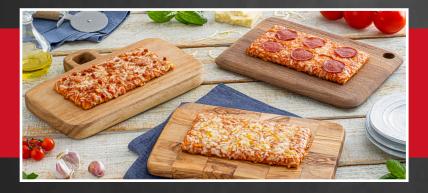

PAIR THESE MOCKTAILS WITH A PIZZA PLANK FOR A PERFECT TRANSITION FROM HAPPY HOUR TO DINNER SERVICE!

| Dr. Oetker Code | GTIN              | Product Name                            | Pack Size  |
|-----------------|-------------------|-----------------------------------------|------------|
| 1-90-035510     | 100 58336 35510 0 | Langis Lemon Professional Bar Mix       | 6 x 856 g  |
| 1-90-035520     | 100 58336 35520 9 | Langis Lime Professional Bar Mix        | 6 x 939 g  |
| 1-90-034024     | 100 58336 34024 3 | Raspberry Blue Drink Crystals           | 12 x 425 g |
| 1-21-796310     | 100 58336 79531 9 | Pepperoni Pizza Plank 8" x 4"           | 36 x 191 g |
| 1-21-796340     | 100 58336 79634 7 | Pepperoni and Bacon Pizza Plank 8" x 4" | 36 x 200 g |
| 1-21-796360     | 100 58336 79536 4 | 3 Cheese Pizza Plank 8" x 4"            | 36 x 187 g |