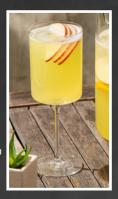

### SPARKLING SANGRIA LEMONADE

Fill a large wine glass with ice.
Add 125 ml non-alcoholic white
wine, chilled prepared Langis
Lemon Bar Mix and 30 ml orange
juice; stir. Garnish with apple
and lemon slices. Top with 60 ml
sparkling water.