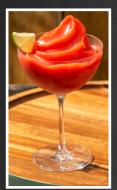

## LAYERED LIMEADE & POMEGRANATE SLUSHY

In a blender, combine 250 ml ice cubes and 175 ml prepared Langis Lime Bar Mix until slushy; pour into large wine glass. Slowly pour in 75 ml pomegranate juice so it floats on top of slushy. Garnish with lime slice.