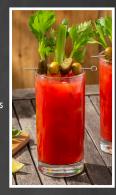

#### ALL-DRESSED SRIRACHA Lime Caesar

Place 2 ml celery salt on small dish. Rub lime wedge over rim of highball glass and dip in celery salt until evenly coated. Fill tall glass with ice, add 125 ml Clamato juice, 75 ml prepared Langis Lime Bar Mix, 15 ml sriracha hot sauce, 5 ml prepared horseradish, 2 ml Worcestershire sauce, salt and pepper; stir. Garnish with lime wedge, celery, gherkin, olive and chili pepper.