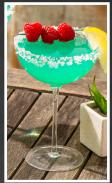

#### RASPBERRY BLUE LEMONADE

Rub lemon wedge over rim of margarita glass and dip rim of glass in salt. Fill cocktail shaker with ice.
Add 75 ml prepared Langis Lemon Bar Mix, 75 ml prepared Dr. Oetker Raspberry Blue Drink Crystals, and 60 ml orange juice. Shake vigorously until chilled. Pour into salt-rimmed glass, garnish with lemon wedge.