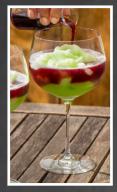

## LAYERED LIMEADE & POMEGRANATE SLUSHY

In a blender, combine 250 ml ice cubes and 175 ml prepared Langis Lime Bar Mix until slushy; pour into large wine glass. Slowly pour in 75 ml pomegranate juice so it floats on top of slushy. Garnish with lime slice.