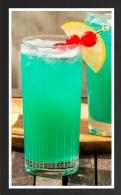

## SPARKLING MERMAID LEMONADE

Fill tall glass with ice and pour in 175 ml prepared Langis
Lemon Bar Mix. Top with 60 ml prepared Dr. Oetker Raspberry
Blue Drink Crystals and a splash of soda. Garnish with lemon slice and maraschino cherry.